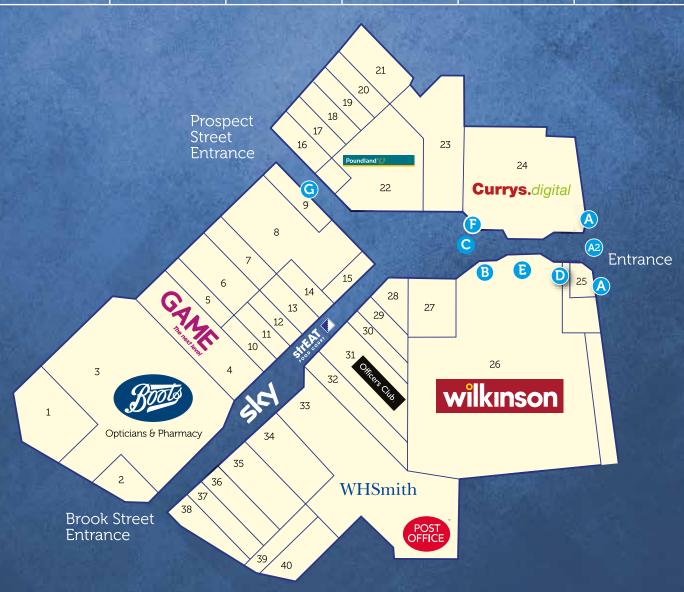

| Key | Туре            | Location                           | Quantity | Size (W x H)         | Cost                     |
|-----|-----------------|------------------------------------|----------|----------------------|--------------------------|
| А   | Vinyl Banner    | West Street<br>entrance            | 2        | 950 mm x<br>3,900 mm | £100 per<br>month (each) |
| A2  | Mesh Banner     | West Street<br>entrance            | 1        | 6,400mm x<br>1,000mm | £125 per<br>month        |
| В   | Poster          | Lift                               |          | 841mm x<br>1,189mm   | £25 per week             |
| С   | Poster          | Staircase car<br>park level 2      | 1        | 1,189mm x<br>841mm   | £25 per week             |
| D   | Poster          | West Street<br>corridor            | 2        | 700mm x<br>1,000mm   | £20 per week<br>(each)   |
| E   | Poster          | Car park<br>lobbies level<br>2 & 4 | 2        | 700mm x<br>1,000mm   | £25 per week             |
| F   | Poster          | Car park<br>level 4                |          | 1,526mm x<br>1,016mm | £25 per week             |
| G   | Foamex<br>Board | Mall                               | 1        | 2,300mm x<br>350mm   | £75 per<br>month         |
| N/A | Foamex<br>Board | Various<br>(external)              | 10       | 1,200mm x<br>300mm   | £20 per<br>month (each)  |